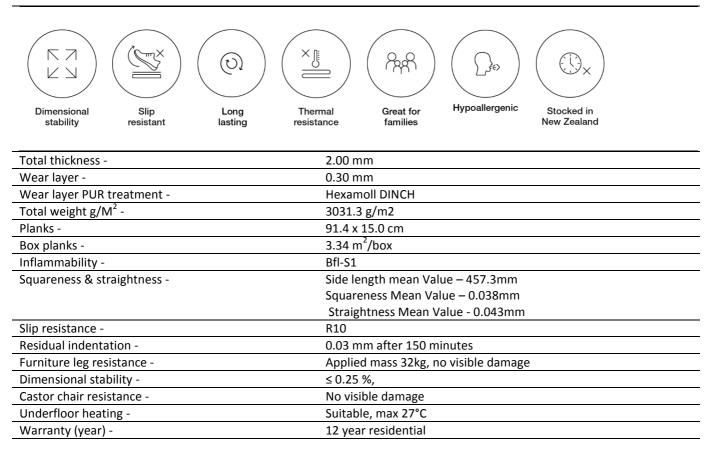

## L.V.T. Floorworks Classic

## **Specifications:**

• RUBBER MIGRATION: This is a condition that can cause vinyl to discolour. Migration occurs when latex or rubber products such as shoes, rubber backed mats or rubber soled slippers come into contact with vinyl over a period of time. This is not a manufacturing fault and therefore is not covered under our warranties.