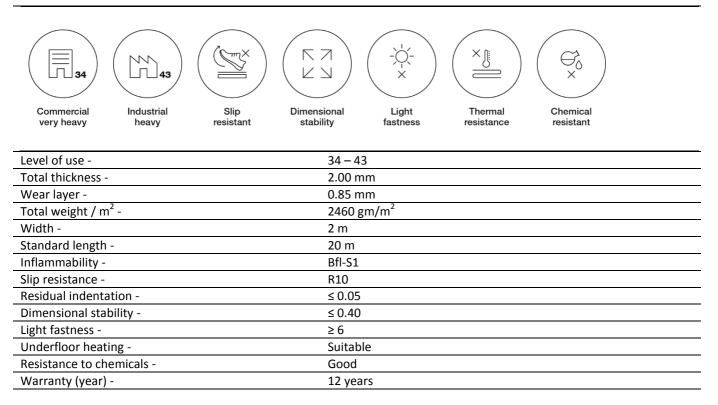

## Commercial Vinyl Tarasafe Standard

## **Specifications:**

• RUBBER MIGRATION: This is a condition that can cause vinyl to discolour. Migration occurs when latex or rubber products such as shoes, rubber backed mats or rubber soled slippers come into contact with vinyl over a period of time. This is not a manufacturing fault and therefore is not covered under our warranties.